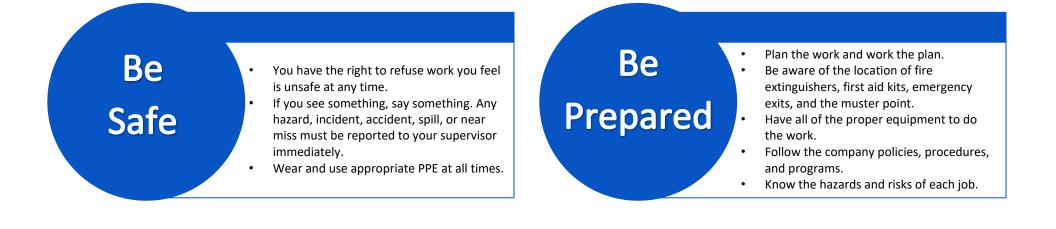

## **Company Safety Rules**

It is expected that all company employees will follow the company rules as defined below.

Be Engaged

- Be Aware- pay attention to what is happening around you at all times. Focus on the task at hand, do not be
- distracted.
- Ask questions any time you are unsure.
- Come to work free from the influence of intoxicants, narcotics, or alcohol.